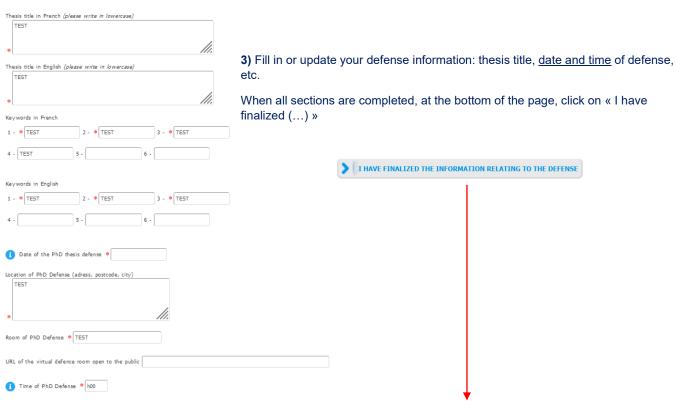

s to be finalized 2 months before this date at the latest.

## ANY DELAY IN SUBMITTING THE APPLICATION MAY LEAD TO POSTPONE THE DEFENSE



## BEFORE STARTING THE APPLICATION PROCEDURE

- Be enrolled in the current academic year (registration fees and CVEC).
- Rapporteurs/jury: in consultation with the thesis direction, contact your doctoral school to check that the choice of rapporteurs and the composition of the jury are correct before entering them in ADUM.
- o In consultation with the thesis direction, contact the rapporteurs and jury members to set a date and a room.
- o In case of a joint supervision or joint diploma, make sure to comply with the requirements of both universities, even if your defense takes place in the country of the partner university.





#### PhD thesis Defense