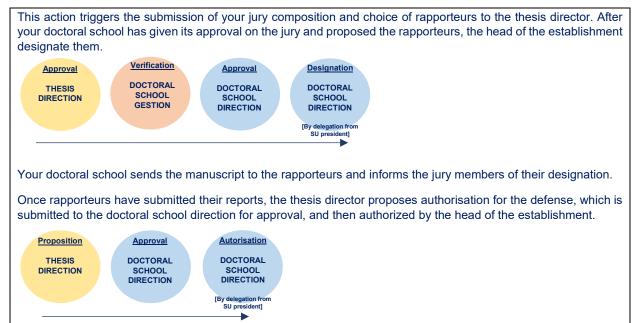

# Doctoral student: submit the request for the thesis defense

The procedure must be started 3 months before the date of the defense and it has to be finalized 2 months before this date at the latest.

## BEFORE STARTING THE APPLICATION PROCEDURE

- Be enrolled in the current academic year (registration fees and CVEC).
- Rapporteurs/jury: in consultation with the thesis direction, contact your doctoral school to check that the choice of rapporteurs and the composition of the jury are correct before entering them in ADUM.
- o In consultation with the thesis direction, contact the rapporteurs and jury members to set a date and a room.
- o In case of a joint supervision or joint diploma, make sure to comply with the requirements of both universities, even if your defense takes place in the country of the partner university.