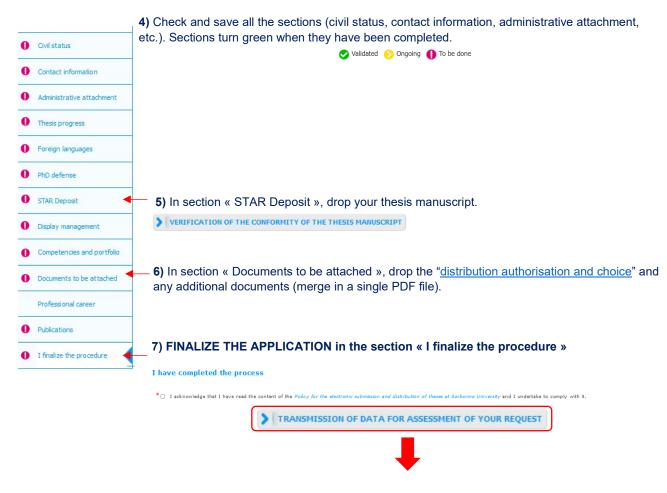

be finalized 2 months before this date at the latest.

## ANY DELAY IN SUBMITTING THE APPLICATION MAY LEAD TO POSTPONE THE DEFENSE



## BEFORE STARTING THE APPLICATION PROCEDURE

- Be enrolled in the current academic year (registration fees and CVEC).
- Rapporteurs/jury: in consultation with the thesis direction, contact your doctoral school to check that the choice of rapporteurs and the composition of the jury are correct before entering them in ADUM.
- o In consultation with the thesis direction, contact the rapporteurs and jury members to set a date and a room.
- o In case of a joint supervision or joint diploma, make sure to comply with the requirements of both universities, even if your defense takes place in the country of the partner university.





#### PhD thesis Defense