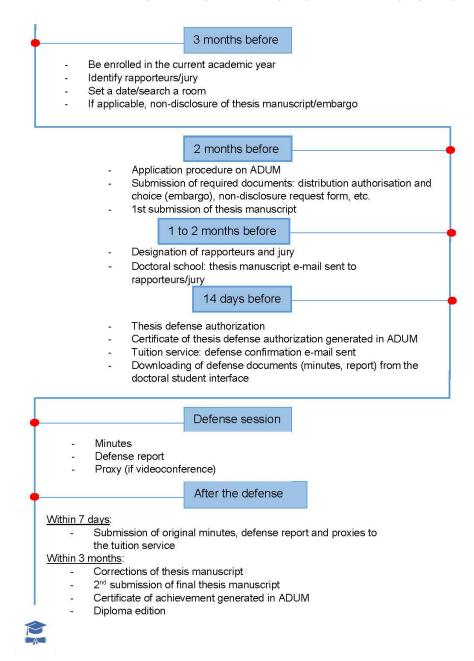

# Doctoral student: submit the request for the thesis defense

The procedure must be started 3 months before the date of the defense and it has to be finalized 2 months before this date at the latest.

## BEFORE STARTING THE APPLICATION PROCEDURE

- Be enrolled in the current academic year (registration fees and CVEC).
- Rapporteurs/jury: in consultation with the thesis direction, contact your doctoral school to check that the choice of rapporteurs and the composition of the jury are correct before entering them in ADUM.
- o In consultation with the thesis direction, contact the rapporteurs and jury members to set a date and a room.
- o In case of a joint supervision or joint diploma, make sure to comply with the requirements of both universities, even if your defense takes place in the country of the partner university.