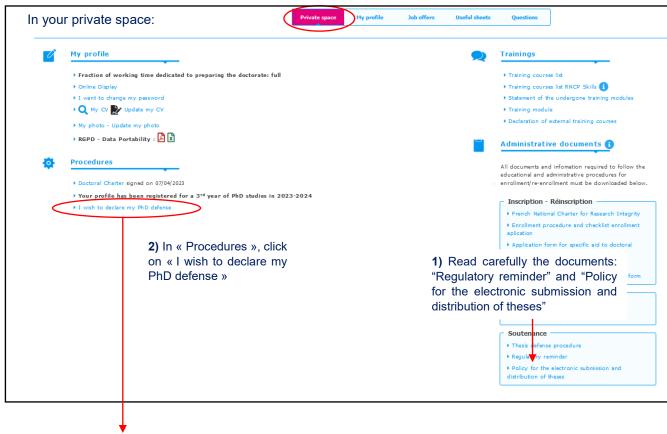

te of the defense and it has to be finalized 2 months before this date at the latest.

## ANY DELAY IN SUBMITTING THE APPLICATION MAY LEAD TO POSTPONE THE DEFENSE



## BEFORE STARTING THE APPLICATION PROCEDURE

- Be enrolled in the current academic year (registration fees and CVEC).
- Rapporteurs/jury: in consultation with the thesis direction, contact your doctoral school to check that the choice of rapporteurs and the composition of the jury are correct before entering them in ADUM.
- o In consultation with the thesis direction, contact the rapporteurs and jury members to set a date and a room.
- o In case of a joint supervision or joint diploma, make sure to comply with the requirements of both universities, even if your defense takes place in the country of the partner university.





#### PhD thesis Defense