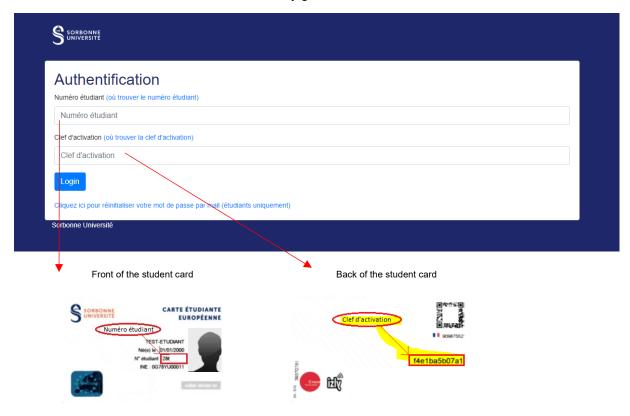

#### SORBONNE UNIVERSITÉ STUDENT ACCOUNT ACTIVATION

Once you are registered, you can activate your Sorbonne Université student account and create your password by clicking on the link: <a href="https://www-atu.sorbonne-universite.fr/creation-motdepasse/#/login">https://www-atu.sorbonne-universite.fr/creation-motdepasse/#/login</a>.

Enter the student number and the activation key given at the back of the student card.