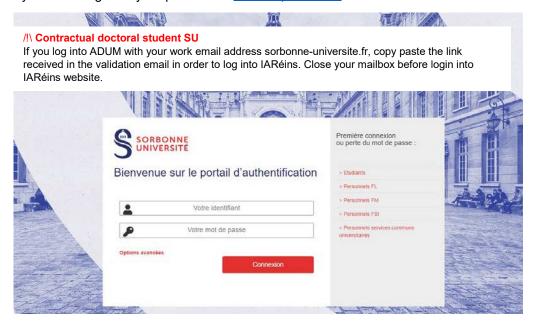

The doctoral student has never studied at Sorbonne Université: <a href="https://iaprimo.sorbonne-universite.fr">https://iaprimo.sorbonne-universite.fr</a> The doctoral student has already studied at Sorbonne Université: <a href="https://iareins.sorbonne-universite.fr">https://iareins.sorbonne-universite.fr</a>.

#### The doctoral student has never studied at Sorbonne Université:

#### **CONNEXION:**

- o Click on the following link: <a href="https://iaprimo.sorbonne-universite.fr">https://iaprimo.sorbonne-universite.fr</a>
- o In the box "your username", enter the ADUM account of 6 digits.

## The doctoral student has already studied at Sorbonne Université: CONNEXION:

- o Click on the following link: https://iareins.sorbonne-universite.fr
- o In the box « your username », enter your student number (no name).