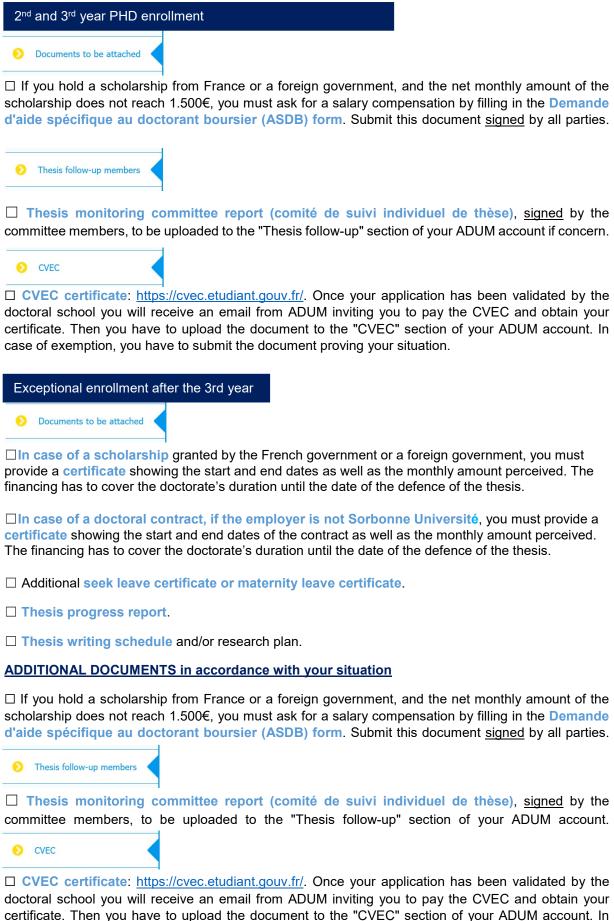

# LIST OF THE DOCUMENTS TO BE PROVIDED FOR THE REGISTRATION IN DOCTORATE

□ CVEC certificate: <a href="https://cvec.etudiant.gouv.fr/">https://cvec.etudiant.gouv.fr/</a>. Once your application has been validated by the doctoral school you will receive an email from ADUM inviting you to pay the CVEC and obtain your certificate. Then you have to upload the document to the "CVEC" section of your ADUM account. In

case of exemption, you have to submit the document proving your situation.

case of exemption, you have to submit the document proving your situation.