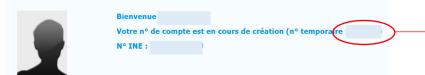

#### Pour vous identifier:

Le format de votre identifiant dépend de la plateforme de candidature :

- o Pour Parcoursup, "P22" suivi de votre identifiant à 7 chiffres ou "P220" et votre identifiant à 6 chiffres.
- Pour eCandidat, c'est votre identifiant commençant par "22" indiqué dans votre dossier de candidature, précédé de "E2" (ex : E222ABCDEFG).
- o Pour ADUM, c'est votre no temporaire de compte ADUM (6 chiffres).
- o Sinon un Code OPI particulier a dû vous être communiqué par mél et doit être utilisé comme identifiant.