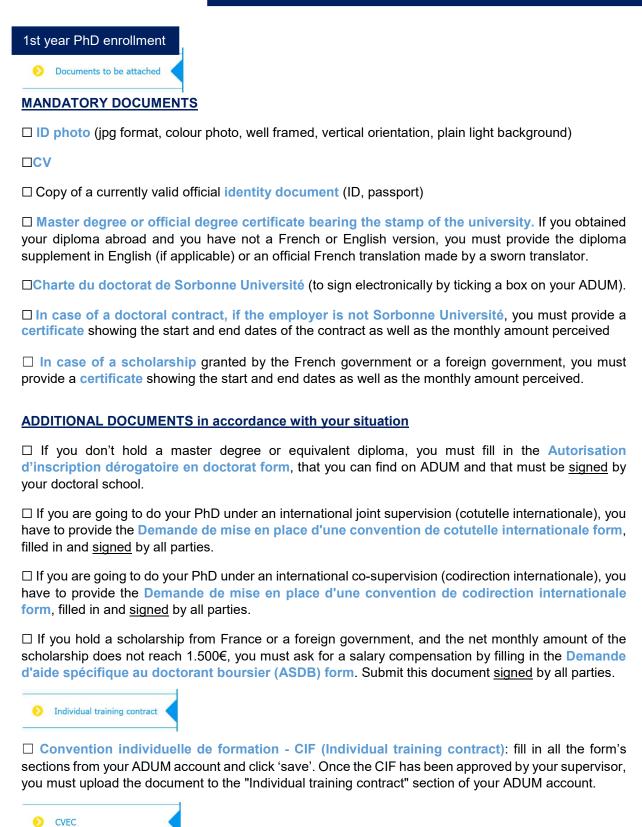

- Enter the information required in each section and click Save before starting a new one. Sections become green when they have been completed O Validated O Ongoing 1 To be done

Individual training contract

Fill in the Individual training contract (CIF). Once the CIF has been approved by your supervisor, you must upload the document to the Individual training contract section.

Drop in each dedicated space: picture, resume, identity related document, scholarly related document(s), financing related document(s).

Sign the Sorbonne Université doctorate charter electronically by ticking the box "I acknowledge that I have read the content of the doctoral Charter (...)". It will then be signed by your supervisor and the lab director.